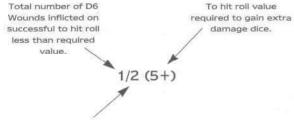

Some Monsters cause extra damage if their to hit roll is above a certain value. An Ogre, for instance, normally causes (1D6+Strength) damage, but if its to hit roll is 5 or more it has landed a particularly vicious blow that does (2D6+Strength) damage. This is represented on the table thus:

Total number of D6 Wounds inflicted on successful to hit roll of required value.

An entry of 'S' indicates that the Monster has a special rule for damage and that you should refer to that Monster's entry for more details.