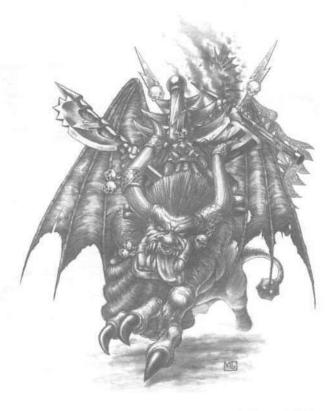

# KEEPER OF SECRETS

# GREATER DAEMON OF SLAANESH

The Keeper of Secrets is a bull-headed monster with two pairs of arms, one pair ending in awesome crab-claws. Its body is decked with gorgeous jewels and delicate silks, and its razor sharp claws are decorated with brightly coloured lacquers.

| Wounds:          |   | 84   |    |   |     |     |     |     |     |     |   |
|------------------|---|------|----|---|-----|-----|-----|-----|-----|-----|---|
| Move:            |   | 6    |    |   |     |     |     |     |     | 6   |   |
| Weapon Skill:    |   | 9    |    |   |     |     |     |     |     | M   |   |
| Ballistic Skill: |   | A    |    |   |     | 1   | CO. | -   | 3   | (i) | 0 |
| Strength:        |   | 7    |    |   | 1   |     |     | 1   | 1/1 | N . |   |
| Toughness:       |   | 7 (1 | 1) |   |     | /   | _   | 1   | 0   |     |   |
| Initiative:      |   | 7    |    |   | 9   | 1   | 1   | 11  | 1   |     |   |
| Attacks:         |   | 6    |    |   | - 1 | Br  | 4   | 4   |     | MM  |   |
| Gold (Each):     |   | 550  | 0  |   | - 1 | 100 |     | 39/ |     | 19  |   |
| Armour:          |   | 4    |    |   |     | 1   | 169 | 9   | 1   | ,   |   |
| Damage:          |   | 6D6  | 5  |   |     |     |     |     |     |     |   |
| ENEMY'S WS       | 1 | 2    | 3  | 4 | 5   | 6   | 7   | 8   | 9   | 10  |   |
| TO HIT FOE       | 2 | 2    | 2  | 2 | 3   | 3   | 3   | 3   | 4   | 4   |   |

## Special Rules

Ambush, Magic 2+; Aura of Slaanesh; Greater Daemon 13; Ignore Blows 5+; Ignore Pain 7; Large Monster; Chaos Magic 4; Magic Dispel 4+; Magic Resistance 4+; Never Pinned.

Daemonettes