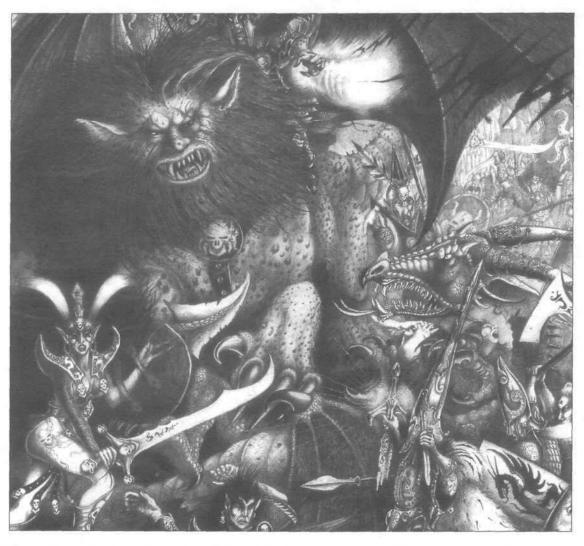

# · CHAOS ·

To the far north of the Old World lies a nightmare region known as the Realm of Chaos. Here the forces of Chaos – the armies of Khorne the Blood God, Slaanesh the God of Pleasure, Nurgle the Lord of Pestilence and Tzeentch the Changer of Ways – wage eternal war against each other. Occasionally they combine their forces and sweep down to the south to attack the civilised world, and establish strongholds in the dark, forbidding places such as abandoned Dwarf holds.

#### GREATER DAEMON OF KHORNE

Bloodthirsters are huge terrifying monsters, the greatest and most deadly of all Khorne's daemons. Their master is the Chaos God of Battle, and Bloodthirsters are the greatest fighters of all daemon-kind. They are savage, bellowing creatures, with the heads of ferocious dogs and snarling teeth. Their blood-stained fur is either red or black, and their armour is ruddy bronze and black iron.

A Bloodthirster carries two weapons, an Axe of Khorne and a long, barbed lash. The axe is an enchanted daemon weapon, a living thing that thirsts for blood and slaughter. Although Bloodthirsters have no magical powers they are exceptionally strong and savage fighters, and a single daemon of this kind is a match for an entire mortal army.

# GREATER DAEMON OF SLAANESH

The Keeper of Secrets is a bull-headed monster with two pairs of arms, one pair ending in awesome crab-claws. Its body is decked with gorgeous jewels and delicate silks, and its razor sharp claws are decorated with brightly coloured lacquers.