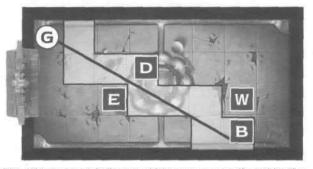

#### FIGHT IN RANKS

Some Monsters, such as Goblins with spears, are armed with weapons that allow them to Fight in Ranks: to engage an opponent in hand-to-hand combat from 2 squares away, as long as the square between is either empty or contains friendly models. The diagram on the right explains this more clearly.

4 Goblins vs Barbarian