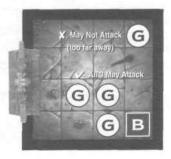

#### FIGHT IN RANKS

Some Monsters, such as Goblins with spears, are armed with weapons that allow them to Fight in Ranks: to engage an opponent in hand-to-hand combat from 2 squares away, as long as the square between is either empty or contains friendly models. The diagram on the right explains this more clearly.

4 Goblins vs Barbarian