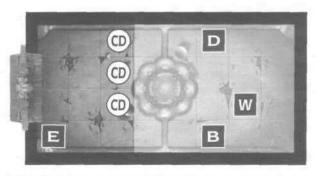

#### FIGHT IN RANKS

Some Monsters, such as Goblins with spears, are armed with weapons that allow them to Fight in Ranks: to engage an opponent in hand-to-hand combat from 2 squares away, as long as the square between is either empty or contains friendly models. The diagram on the right explains this more clearly.